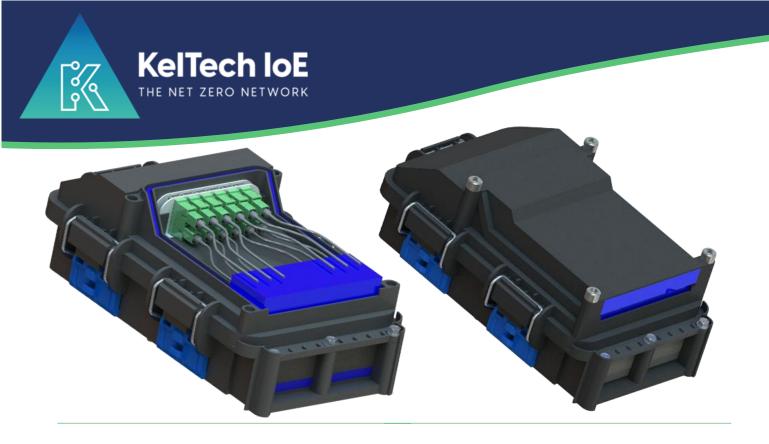

## **Product Classification**

The Cuboid-OTAP is an environmentally friendly IP68 sealed closure typically used for fibre optic cable distribution in FTTX Networks. This generic closure furnishes fibre splicing, fibre storage and passive components integration in all fibre applications—an all-encompassing integration of FTTX networks. The Cuboid-OTAP has a minimal and environmentally sustainable compact design for modern fibre optic deployments.

## **General Specifications**

Dimensions 277mm (I) x 109mm (h) x 172mm (w)

IP-Rating IP68

Cable Entry Open access port

Loop Through Uncut and mid-span access
Cable Ports Cable Sizes 2-12 mm

Cable Type Tight buffer, loose tube and preconnected front-loading drop cable

Cable Sealing Type Compressed gel-seal with Five-Sided latch clamp

Closure Style Single-ended rectangular dome and base Colour Black / White (Indoor MDU, FTTP & Business) Mounting Wall mount | MOBRA mount | POLE mount

Splices per Tray 36

Splicing Capacity Single fusion, maximum 36F

PLC Splitter 1 x 8 Way | 1 x 16 Way | 1 x 32 Way

Adaptor Plate 24 x SC

IOT LOC (Label On Cable) NFC asset management software platform

Hybrid Copper and fibre cable (36F and six copper)