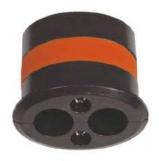

# **Mechanical Entry Options**

## **OM - 8SK**

- Oval port closing kit
- Oval port Ø 65 mm
- Up to 8 micro cables
- Up to 4 drop cables for each entry/exit port
- Maximum cable diameter 2.5 4.5 mm