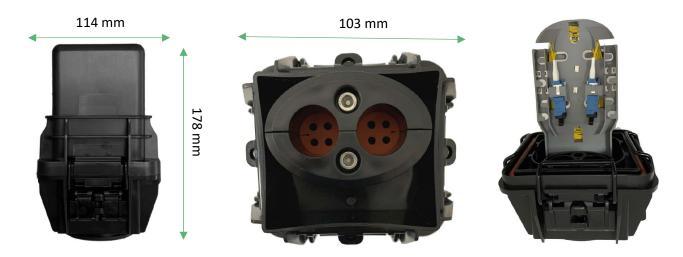

### **Specification**

Underground, Wall Mountable and Boundary Box FTTH.

| Dimensions (mm)                          | FC-FD0                    |                                          |
|------------------------------------------|---------------------------|------------------------------------------|
| L                                        | 178 mm                    |                                          |
| W1                                       | 114 mm                    |                                          |
| W2                                       | 103 mm                    |                                          |
|                                          |                           |                                          |
|                                          | Fibres                    | Splice Trays                             |
| Single element splice capacity           | <b>Fibres</b><br>8 Fibres | <b>Splice Trays</b><br>1 x Tray 8 Fibres |
| Single element splice capacity  Adaptors |                           | •                                        |

# **Dimensions**