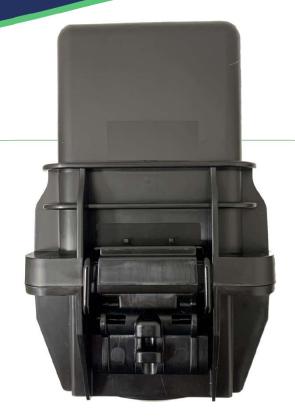

iviaili reatures

The FC-FD0 is an environmentally IP68 sealed closure, typically designed to connect FTTH drop cables to the distribution network. This generic closure provides the function of splice and passive component integration in the external network. The FC-FD0 has a very small compact design for modern fibre optic deployments.

### Management

- Single ended IP68 base and dome are sealed with a 4 way latch and O-ring System.
- The Closure has one mechanical oval port that allows for the looping of the distribution cable.
- The splice tray uses splice protection sleeves.
- Compatible with most common cable types: e.g. loose tube micro cable.
- Drop cables can be spliced or pre-connected.