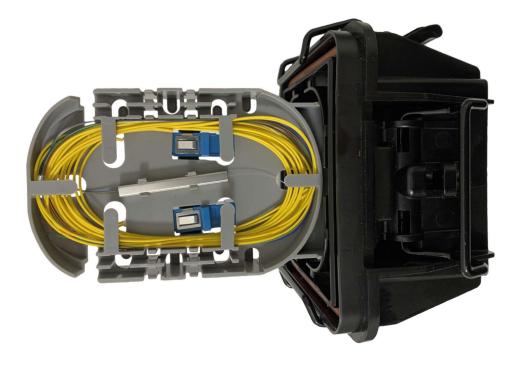

#### **Storage**

- Uncut tubes can be stored safely in cable management slack basket.
- Mid-span fibres can be safely stored in the splice tray.
- Facilitates the use of pre-connected fibre cable.
- Storage for 1 x PLC Splitter in the interchanged splice tray.
- Excess Mid-span fibres can be safely stored in the splice tray or base of the closure.
- The interchanged splice tray provides a splice capacity of up to 8 fibres.
- Up to 2 x SC or 4 x LC adaptors in each port of the interchanged splice tray
- Storage for 1 x PLC Splitter.