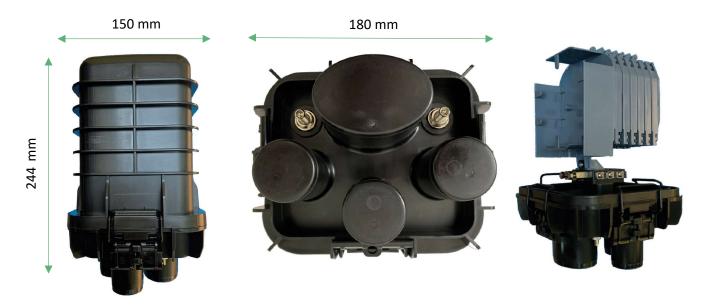

## **Specification**

Aerial, Underground, Wall Mountable and Boundary Box FTTH

| Dimensions (mm)                          | FC-FD3           |                                      |
|------------------------------------------|------------------|--------------------------------------|
| L                                        | 244 mm           |                                      |
| W1                                       | 150 mm           |                                      |
| W2                                       | 180 mm           |                                      |
|                                          |                  |                                      |
|                                          | Fibres           | Splice Trays                         |
| Single element splice capacity           | Fibres 24 Fibres | Splice Trays<br>144 x Tray 24 Fibres |
| Single element splice capacity  Adaptors |                  | •                                    |

## **Dimensions**

## Management

- The enclosure has 1 mechanical oval port and 3 round ports for cable access.
- Designed for use for aerial and underground distribution.
- Supports looping of the feeder cable through the oval port.
- Enables deployment of branch off cables as well as drop cables through various seals in the round ports.
- Accommodates both heat shrink or mechanical seals, or a combination of both.

## Storage

- The enclosure has a footprint of up to 24 x SC or 24 x LC adaptors in each port.
- Uncut tubes can be stored safely in cable management slack basket.
- Mid Span fibres can be safely stored in the splice tray.
- Facilitates the use of pre-connected fibre cable.
- Space for 12 x PLC Splitters in total, 2 PLC Splitters per 24 Fib Splice tray