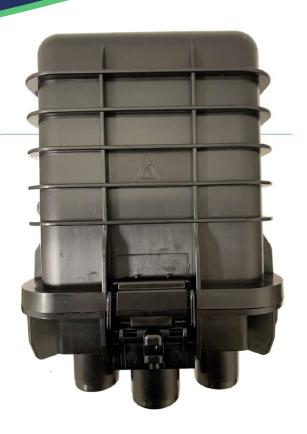

# **FC-FD3 Fibre Optic Joint Closure**

#### **Main Features**

The FC-FD3 is an environmentally IP68 sealed closure, typically used for fibre optic cable distribution in FTTX Networks. This generic closure provides the function of splice and passive component integration in the external network. The FC-FD3 has a very small compact design for modern fibre optic deployments.

## Management

- The enclosure has 1 mechanical oval port and 3 round ports for cable access.
- Designed for use for aerial and underground distribution.
- Supports looping of the feeder cable through the oval port.
- Enables deployment of branch off cables as well as drop cables through various seals in the round ports.
- Accommodates both heat shrink or mechanical seals, or a combination of both.