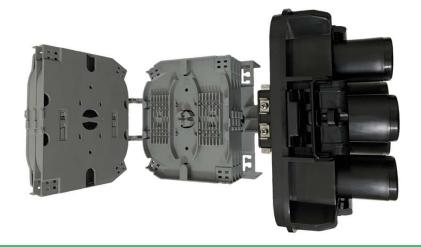

# **FC-FD3 Fibre Optic Joint Closure**

#### **Main Features**

The FC-FD3 is an environmentally IP68 sealed closure, typically used for fibre optic cable distribution in FTTX Networks. This generic closure provides the function of splice and passive component integration in the external network. The FC-FD3 has a very small compact design for modern fibre optic deployments.

## Management

- The enclosure has 1 mechanical oval port and 3 round ports for cable access.
- Designed for use for aerial and underground distribution.
- Supports looping of the feeder cable through the oval port.
- Enables deployment of branch off cables as well as drop cables through various seals in the round ports.
- Accommodates both heat shrink or mechanical seals, or a combination of both.

## **Mechanical Entry Options**