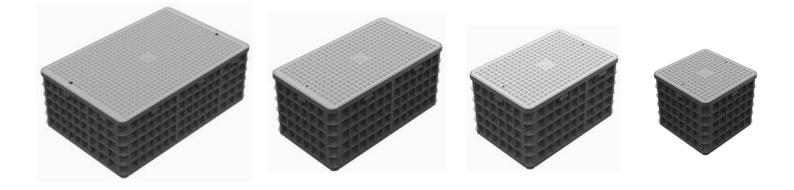

#### Assembly Sizes Assembly Weight

- 500 x 500mm (20" x 20") 19kg (43lbs)
- 500 x 750mm (20" x 30") 26kg (58lbs)

## **HEXA-VAULT**

HEXA-500FF 500x500mm (20"x20") 4 x 400mm (16") panels, 4 x corner panels

HEXA-750FF 500x750mm (20"x30") 4 x 400mm (16") panels, 2 x 250mm (10") panels 4 x corner panels

3 x OMNIA-288 Fibre Enclosure

HEXA-900FF 500x900mm (20"x36") 6 x 400mm (16") panels, 4 x corner panels

6 x OMNIA-288 Fibre Enclosure

# **HEXA-VAULT-FIBRE FIT**

HEXA-1100FF 750 x 1150 mm

6 x 400mm (16") panels, 2 x 250mm (10") panels, 4 x corner panels

2 x OMNIA-288 Fibre Enclosure

For incremental depth, add 100 mm Extension Panels