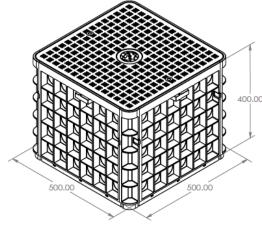

#### Assembly Sizes Assembly Weight

- 500 x 500mm (20" x 20") 19kg (43lbs)
- 500 x 750mm (20" x 30") 26kg (58lbs)