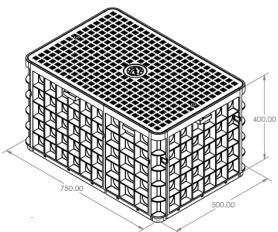

#### Assembly Sizes Assembly Weight

- 500 x 500mm (20" x 20") 19kg (43lbs)
- 500 x 750mm (20" x 30") 26kg (58lbs)

## **HEXA-VAULT**

HEXA-500FF 500x500mm (20"x20") 4 x 400mm (16") panels, 4 x corner panels

HEXA-750FF 500x750mm (20"x30") 4 x 400mm (16") panels, 2 x 250mm (10") panels 4 x corner panels

3 x OMNIA-288 Fibre Enclosure