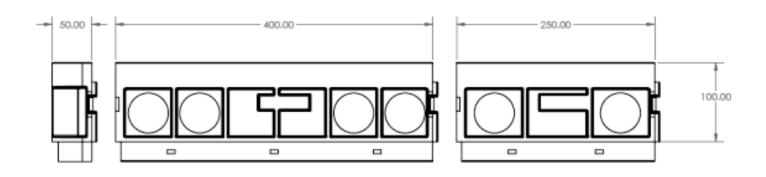

#### Assembly Sizes Assembly Weight

- 500 x 500mm (20" x 20") 19kg (43lbs)
- 500 x 750mm (20" x 30") 26kg (58lbs)

## **HEXA-VAULT**

HEXA-500FF 500x500mm (20"x20") 4 x 400mm (16") panels, 4 x corner panels

HEXA-750FF 500x750mm (20"x30") 4 x 400mm (16") panels, 2 x 250mm (10") panels 4 x corner panels

3 x OMNIA-288 Fibre Enclosure

HEXA-900FF 500x900mm (20"x36") 6 x 400mm (16") panels, 4 x corner panels

6 x OMNIA-288 Fibre Enclosure

# **HEXA-VAULT-FIBRE FIT**

HEXA-1100FF 750 x 1150 mm

6 x 400mm (16") panels, 2 x 250mm (10") panels, 4 x corner panels

2 x OMNIA-288 Fibre Enclosure

For incremental depth, add 100 mm Extension Panels