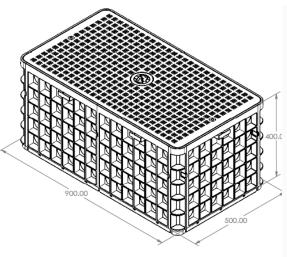

HEXA-900FF 500x900mm (20"x36") 6 x 400mm (16") panels, 4 x corner panels

6 x OMNIA-288 Fibre Enclosure