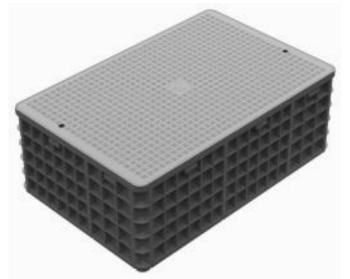

### **Product Classification**

The HEXA-VAULT is a modular underground vault with a hybrid solution and multiple cover configurations. It applies to utility networks such as power and fibre for their outside plant (OSP) infrastructure build. The HEXA-VAULT extends vertically to accommodate road surface and pavement upgrades. Moreover, the HEXA-VAULT is flat packed, allowing easy storage and transportation. With this innovative technology, your installation helps reduce any OSP network's carbon footprint.

### **Chamber Components**

- Lid Composite, Non-Metallic
- Panels Engineered PP
- Secure Locking
- Loading Class USA: Tier 15, 22 and HS20 Load

**EN124:** A15 - 15kN B125 - 125kN C250 - 250kN D400 - 400kN **AS3996-2006:** Class A-10kN : B-80kN : C -150kN : D-210kN : E-400kN