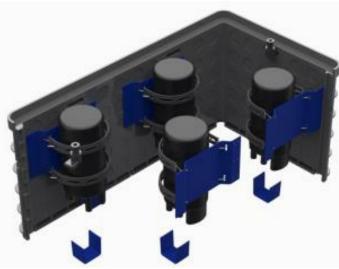

HEXA-900FF 500x900mm (20"x36") 6 x 400mm (16") panels, 4 x corner panels

6 x OMNIA-288 Fibre Enclosure

# **HEXA-VAULT-FIBRE FIT**

HEXA-1100FF 750 x 1150 mm

6 x 400mm (16") panels, 2 x 250mm (10") panels, 4 x corner panels

2 x OMNIA-288 Fibre Enclosure

For incremental depth, add 100 mm Extension Panels