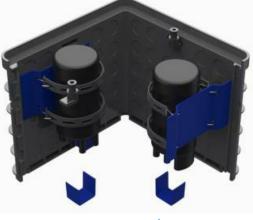

## **HEXA-VAULT**

HEXA-500FF 500x500mm (20"x20") 4 x 400mm (16") panels, 4 x corner panels

HEXA-750FF 500x750mm (20"x30") 4 x 400mm (16") panels, 2 x 250mm (10") panels 4 x corner panels

3 x OMNIA-288 Fibre Enclosure

HEXA-900FF 500x900mm (20"x36") 6 x 400mm (16") panels, 4 x corner panels

6 x OMNIA-288 Fibre Enclosure