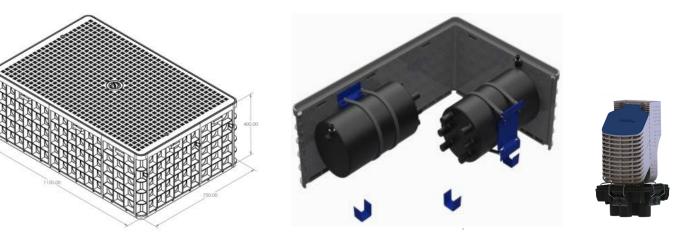

## **HEXA-VAULT**

HEXA-500FF 500x500mm (20"x20") 4 x 400mm (16") panels, 4 x corner panels

HEXA-750FF 500x750mm (20"x30") 4 x 400mm (16") panels, 2 x 250mm (10") panels 4 x corner panels

3 x OMNIA-288 Fibre Enclosure

HEXA-900FF 500x900mm (20"x36") 6 x 400mm (16") panels, 4 x corner panels

6 x OMNIA-288 Fibre Enclosure

# **HEXA-VAULT-FIBRE FIT**

HEXA-1100FF 750 x 1150 mm

6 x 400mm (16") panels, 2 x 250mm (10") panels, 4 x corner panels

2 x OMNIA-288 Fibre Enclosure

For incremental depth, add 100 mm Extension Panels