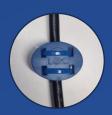

## (3) Installation Instructions

You will require one LOC tag and two compatible Cable Ties

Secure the tag onto the asset by fastening the Cable Ties

Insert the Cable Ties into the LOC tag as shown

Cut the excess off the Cable Ties

Attach the LOC tag to the asset as shown