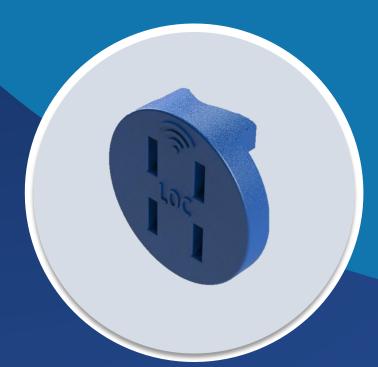

## 1 Product Specifications

Model: KT-LOC-23MM

Dimensions: 23mm x 23mm x 7.2mm

Weight: 20g

Max. Supported Cable Tie: 4.8mm x 1.5mm

## 2 Performance Data

Chip Manufacturer: NXP® Semiconductors Read/Write Endurance: 100'000 Cycles Supported Operating Systems: iOS, Android Encryption: Symmetric Key Cryptography