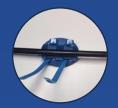

## (3) Installation Instructions

You will require one LOC tag and two compatible Cable Ties

Secure the tag onto the asset by fastening the Cable Ties

Insert the Cable Ties into the LOC tag as shown

Cut the excess off the Cable Ties

Attach the LOC tag to the asset as shown