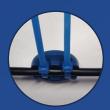

## (3) Installation Instructions

You will require one LOC tag and two compatible Cable Ties

Secure the tag onto the asset by fastening the Cable Ties

Insert the Cable Ties into the LOC tag as shown

Cut the excess off the Cable Ties

Attach the LOC tag to the asset as shown